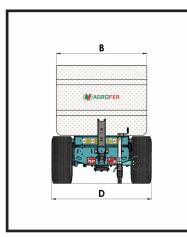

| MOD.              | A<br>mm | B<br>mm | C<br>mm | D<br>mm | Y<br>mm | H<br>mm |                               | ₩ (S) | M3  | € |
|-------------------|---------|---------|---------|---------|---------|---------|-------------------------------|-------|-----|---|
| DDF /<br>SP.35x15 | 3500    | 1500    | 3000    | 1600    | 900     | 1800    | 340/55-16<br>o<br>11/080 15.3 | 2000  | 4.5 |   |