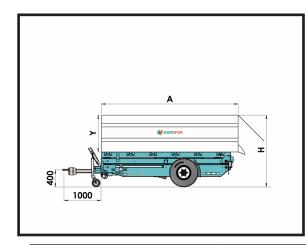

| MOD.              | A<br>mm | B<br>mm | C<br>mm | D<br>mm | Y<br>mm | H<br>mm |                               | ₩ (S) | M3  | € |
|-------------------|---------|---------|---------|---------|---------|---------|-------------------------------|-------|-----|---|
| DDF /<br>SP.35x15 | 3500    | 1500    | 3000    | 1600    | 900     | 1800    | 340/55-16<br>o<br>11/080 15.3 | 2000  | 4.5 |   |