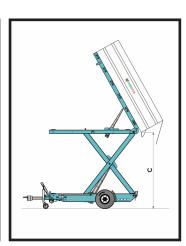

| MOD.              | A<br>mm | B<br>mm | C<br>mm | D<br>mm | Y<br>mm | H<br>mm |                               | ₩ (S) | M3  | € |
|-------------------|---------|---------|---------|---------|---------|---------|-------------------------------|-------|-----|---|
| DDF /<br>SP.35x15 | 3500    | 1500    | 3000    | 1600    | 900     | 1800    | 340/55-16<br>o<br>11/080 15.3 | 2000  | 4.5 |   |