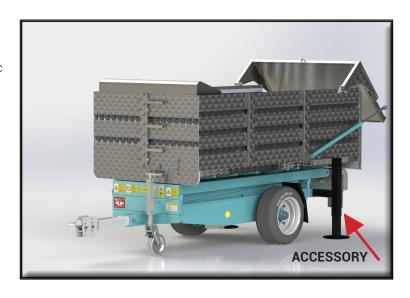

## TRAILER DDF / SP

- Trailer for harvesting and transporting grapes
- Sectioned tubular construction
- Hydraulic lifting scissor structure with hydraulic cylinder
- TRACTOR OIL OPERATION
- With rear drain, container lift with hydraulic cylinder
- TRACTOR OIL OPERATION
- Fix drawbar E3 eyelet
- Rigid axle with mechanical brake 300x60
- • Movable support foot
- Light kit
- Front fluid guards
- Watertight tank in AISI 304 STAINLESS STEEL
- Painted iron frame under the container
- Opening rear door with 2 double effect cylinders
- TRACTOR OIL OPERATION
- Tractor N 3 pairs of double acting hydraulic jacks
- TRACTOR OIL REQUIRED 60lt