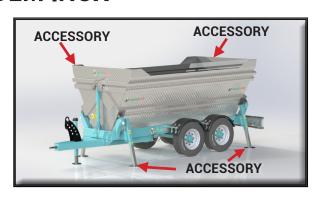

## TRAILER BL TANDEM INOX

- Trailer with side discharge BL Right-Left
- Sectioned tubular frame
- Bilateral tipping on the right+left side with double effect cylinders

tractor oil operation

- Fixed drawbar with F2 eyelet
- Tandem axle, CANTILEVER WITH SPRINGS
- Steering rear axle with hydraulic locking tractor oil operation
- Front manual support foot
- Used and remanufactured wheels
- Light kit
- Tractor N3 double-acting hydraulic jacks REQUIRED TRACTOR OIL 50lt
- Watertight stainless-steel tank with flowered sheet metal aisi 304