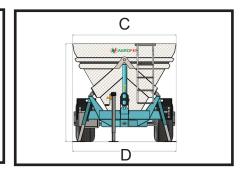

| MOD.        | A<br>mm | B<br>mm | C<br>mm | D<br>mm | Y<br>mm |                                | ⊚ ⊚<br>Kg. | m <sup>3</sup> | € |
|-------------|---------|---------|---------|---------|---------|--------------------------------|------------|----------------|---|
| BL120 TA 40 | 4000    | 2300    | 2500    | 2500    | 1200    | 305/70 R 19.5<br>385/55 R 19.5 | 2700       | 8              |   |
| BL140 TA 50 | 5000    | 2300    | 2500    | 2500    | 1200    | 305/70 R 19.5<br>385/55 R 19.5 | 3200       | 10             |   |