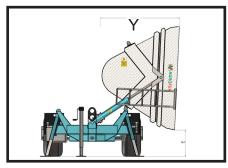

| MOD.        | A<br>mm | B<br>mm | C<br>mm | D<br>mm | Y<br>mm |                                | ⊚ ⊚<br>Kg. | m <sup>3</sup> | € |
|-------------|---------|---------|---------|---------|---------|--------------------------------|------------|----------------|---|
| BL120 TA 40 | 4000    | 2300    | 2500    | 2500    | 1200    | 305/70 R 19.5<br>385/55 R 19.5 | 2700       | 8              |   |
| BL140 TA 50 | 5000    | 2300    | 2500    | 2500    | 1200    | 305/70 R 19.5<br>385/55 R 19.5 | 3200       | 10             |   |