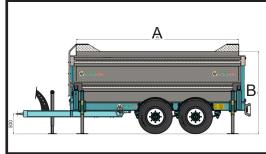

| MOD.        | A<br>mm | B<br>mm | C<br>mm | D<br>mm | Y<br>mm |                                | ⊚ ⊚<br>Kg. | m <sup>3</sup> | € |
|-------------|---------|---------|---------|---------|---------|--------------------------------|------------|----------------|---|
| BL120 TA 40 | 4000    | 2300    | 2500    | 2500    | 1200    | 305/70 R 19.5<br>385/55 R 19.5 | 2700       | 8              |   |
| BL140 TA 50 | 5000    | 2300    | 2500    | 2500    | 1200    | 305/70 R 19.5<br>385/55 R 19.5 | 3200       | 10             |   |