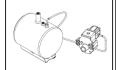

| IMAGE | CODE   | DESCRIPTION                            | PRICE |
|-------|--------|----------------------------------------|-------|
|       | TE 001 | N° 1 PUMP WITH OIL TANK 25 Lt<br>Kg 45 |       |