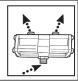

## **BLADE INTER-ROW MACHINE TL60**

- • Blade-head
- Hydraulic operation
- Universal fixing plate
- FEELER PIN AND DOUBLE EFFECT CYLINDER
- Control on the tractor for emergency retraction
- • 550 mm blade
- Double effect sendor rod cylinder