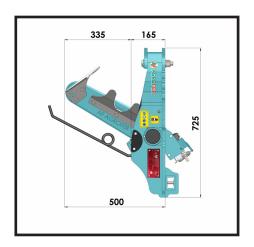

## **BLADE INTER-ROW MACHINE TL60**

- • Blade-head
- Hydraulic operation
- Universal fixing plate
- FEELER PIN AND DOUBLE EFFECT CYLINDER
- Control on the tractor for emergency retraction
- • 550 mm blade
- Double effect sendor rod cylinder