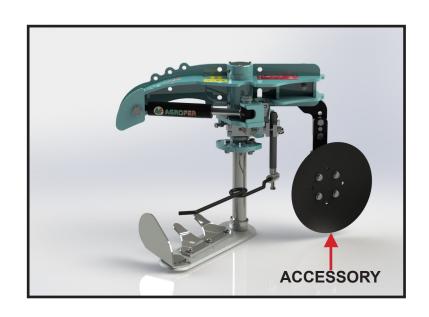

| IMAGE | CODE   | DESCRIPTION                            | PRICE |
|-------|--------|----------------------------------------|-------|
|       | TE 001 | N° 1 PUMP WITH OIL TANK 25 Lt<br>Kg 45 |       |