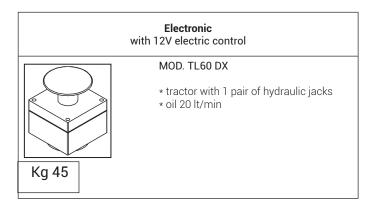

## TRACTOR OIL OPERATION

MOD. TL60 DX - SX ECO Electronic

Complete with gear flow divider 1 pair of hydraulic jackts tractor oil 40 Lt/min

Kg 90