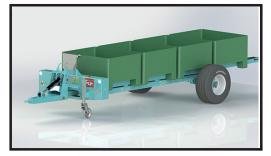

## **TELESCOPIC ELECTRONIC**

- AUTOMATIC BINS LOADING UNLOADING
- 50 tenths pressed sheet metal frame
- Load-bearing chassis in squared tube
- Widening chassis for bin loading
- N° 2 tyres 31x15.50 15.76x43 or 10.075 15.3