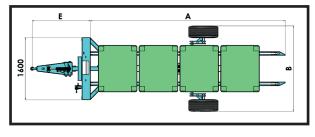

## Mod. Telescopic TOP Electronic BINS 1130x1130 - 1200x1200 - 1200x1100 - 1200x1000

| MOD.                | N.<br>Cassoni | A<br>mm | F<br>mm<br>min-max | E<br>mm |                           | Kg   | € |
|---------------------|---------------|---------|--------------------|---------|---------------------------|------|---|
| Telescopico<br>EL/4 | 4             | 5000    | 100-600            | 1280    | 10.75<br>15.3 -<br>B=2050 | 1050 |   |
| Telescopico<br>EL/5 | 5             | 6000    | 100-600            | 1280    | 10.75<br>15.3 -<br>B=2050 | 1150 |   |

## Mod. Telescopic TOP Electronic BINS SA 1200x1000

| MOD.                   | N.<br>Cassoni | A<br>mm | F<br>mm<br>min-max | E<br>mm |                           | - E C C C C C C C C C C C C C C C C C C | € |
|------------------------|---------------|---------|--------------------|---------|---------------------------|-----------------------------------------|---|
| Telescopico<br>EL/4 SA | 4             | 5000    | 100-600            | 1280    | 10.75<br>15.3 -<br>B=1850 | 1050                                    |   |
| Telescopico<br>EL/5 SA | 5             | 6000    | 100-600            | 1280    | 10.75<br>15.3 -<br>B=1850 | 1150                                    |   |