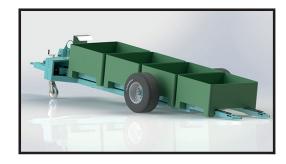

## **TELESCOPIC ELECTRONIC**

- AUTOMATIC BINS LOADING UNLOADING
- 50 tenths pressed sheet metal frame
- Load-bearing chassis in squared tube
- Widening chassis for bin loading
- N° 2 tyres 31x15.50 15.76x43 or 10.075 15.3