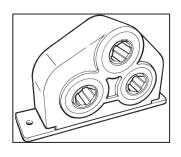

#### **REAR OR FRONT**

- System operation with pump and oil tank
- HYDRAULIC oblique inclination of the TL 60 DX-SX blade head + 15°-15° tractor oil operation
- HYDRAULIC telescopic extension of the TL 60 DX-SX blade head with tractor oil operation, 500mm extension
- 12 volt ELECTRIC pushbutton panel on the tractor for emergency return of the TL 60 DX-SX blade head
- Tractor with 3 pairs of double-acting hydraulic jacks
- Tractor PTO socket 540 or 1000
- Pump kit fixed to the frame (1 pump)
- Cardan shaft
- LT 30 tractor