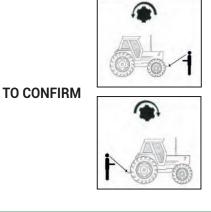

C telescopic extension of the TL 60 DX-SX blade head with tractor oil operation, 500mm extension
- 12 volt electric pushbutton panel on the tractor for emergency return of the TL 60 DX-SX blade head
- · Tractor with 2 pairs of double-acting hydraulic jacks
- LT 30 tractor



FRONT

OR

**REAR** 



**REAR OR FRONT** 





#### **SYMPLEX DX-SX ECO Electronic**

#### **REAR OR FRONT**

- System operation with tractor oil
- HYDRAULIC oblique inclination of the TL 60 DX-SX blade head + 15°-15° tractor oil operation
- HYDRAULIC telescopic extension of the TL 60 DX-SX blade head with tractor oil operation, 500mm extension
- 12 volt ELECTRIC pushbutton panel on the tractor for emergency return of the TL 60 DX-SX blade head
- Tractor with N4 pairs of double-acting hydraulic jacks
- LT 50 tractor



**FRONT** OR **REAR** 







### **SYMPLEX DX-SX TOP Electronic**

#### **REAR OR FRONT**

- System operation with pump and oil tank
- HYDRAULIC oblique inclination of the TL 60 DX-SX blade head + 15°-15° tractor oil operation
- HYDRAULIC telescopic extension of the TL 60 DX-SX blade head with tractor oil operation, 500mm extension
- 12 volt ELECTRIC pushbutton panel on the tractor for emergency return of the TL 60 DX-SX blade head
- Tractor with 3 pairs of double-acting hydraulic jacks
- Tractor PTO socket 540 or 1000
- Pump kit fixed to the frame (1 pump)
- Cardan shaft
- LT 30 tractor

**TO CONFIRM** 



**FRONT** 

OR

**REAR** 



## **REVERSIBLE**



ONLY MOD. TOP

# KIT REVERSIBLE