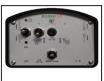

### **SYMPLEX DX-SX EASY Electronic**

- System operation with tractor oil
- FIXED TL 60 DX blade head, no inclination
- HYDRAULIC telescopic extension of the TL 60 DX-SX blade head with tractor oil operation, 500mm extension
- 12 volt electric pushbutton panel on the tractor for emergency return of the TL 60 DX-SX blade head
- · Tractor with 2 pairs of double-acting hydraulic jacks
- LT 30 tractor

#### **SYMPLEX DX-SX ECO Electronic**

### **SYMPLEX DX-SX TOP Electronic**