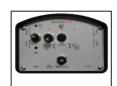

### **SYMPLEX DX-SX EASY Electronic**

- System operation with tractor oil
- FIXED TL 60 DX blade head, no inclination
- HYDRAULIC telescopic extension of the TL 60 DX-SX blade head with tractor oil operation, 500mm extension
- 12 volt electric pushbutton panel on the tractor for emergency return of the TL 60 DX-SX blade head
- · Tractor with 2 pairs of double-acting hydraulic jacks
- LT 30 tractor

#### **REAR OR FRONT**

- System operation with tractor oil
- HYDRAULIC oblique inclination of the TL 60 DX-SX blade head + 15°-15° tractor oil operation
- HYDRAULIC telescopic extension of the TL 60 DX-SX blade head with tractor oil operation, 500mm extension
- 12 volt ELECTRIC pushbutton panel on the tractor for emergency return of the TL 60 DX-SX blade head
- Tractor with N4 pairs of double-acting hydraulic jacks
- LT 50 tractor

#### **REAR OR FRONT**

- System operation with pump and oil tank
- HYDRAULIC oblique inclination of the TL 60 DX-SX blade head + 15°-15° tractor oil operation
- HYDRAULIC telescopic extension of the TL 60 DX-SX blade head with tractor oil operation, 500mm extension
- 12 volt ELECTRIC pushbutton panel on the tractor for emergency return of the TL 60 DX-SX blade head
- Tractor with 3 pairs of double-acting hydraulic jacks
- Tractor PTO socket 540 or 1000
- Pump kit fixed to the frame (1 pump)
- Cardan shaft
- LT 30 tractor