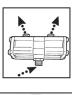

the TL 60 DX-SX blade head with tractor oil operation, 500mm extension
- 12 volt electric pushbutton panel on the tractor for emergency return of the TL 60 DX-SX blade head
- · Tractor with 2 pairs of double-acting hydraulic jacks
- LT 30 tractor



FRONT

OR

**REAR** 



**REAR OR FRONT** 





#### **SYMPLEX DX-SX ECO Electronic**

#### **REAR OR FRONT**

- System operation with tractor oil
- HYDRAULIC oblique inclination of the TL 60 DX-SX blade head + 15°-15° tractor oil operation
- HYDRAULIC telescopic extension of the TL 60 DX-SX blade head with tractor oil operation, 500mm extension
- 12 volt ELECTRIC pushbutton panel on the tractor for emergency return of the TL 60 DX-SX blade head
- Tractor with N4 pairs of double-acting hydraulic jacks
- LT 50 tractor



**FRONT** OR **REAR** 







### **SYMPLEX DX-SX TOP Electronic**

#### **REAR OR FRONT**

- System operation with pump and oil tank
- HYDRAULIC oblique inclination of the TL 60 DX-SX blade head + 15°-15° tractor oil operation
- HYDRAULIC telescopic extension of the TL 60 DX-SX blade head with tractor oil operation, 500mm extension
- 12 volt ELECTRIC pushbutton panel on the tractor for emergency return of the TL 60 DX-SX blade head
- Tractor with 3 pairs of double-acting hydraulic jacks
- Tractor PTO socket 540 or 1000
- Pump kit fixed to the frame (1 pump)
- Cardan shaft
- LT 30 tractor

**TO CONFIRM** 



**FRONT** 

OR

**REAR** 



## **REVERSIBLE**



ONLY MOD. TOP

# KIT REVERSIBLE