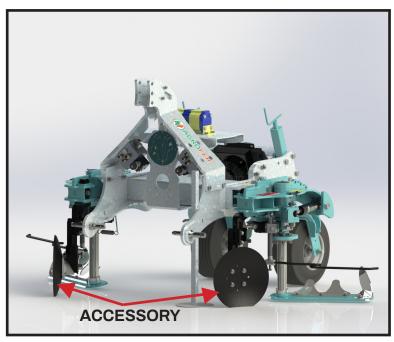

# **SYMPLEX DX-SX**

- Chassis carried to the 3 points of the lift
- Cut-tube profile chassis
- 2 adjustable rubber wheels
- Hydraulic system
- 550 mm blade tool
- Double-acting feeler cylinder





| MOD.<br>mm | Kg           | A<br>min-max | B<br>min-max | HP | min-max | mm 700 mm |
|------------|--------------|--------------|--------------|----|---------|-----------|
| PICCOLO    |              | 950 - 1500   | 1200 - 1700  | 30 | 50-200  | 1700      |
| MEDIO      | DA 360 A 580 | 1200 - 1700  | 1400 - 1900  | 30 | 50-200  | 2500      |
| GRANDE     |              | 1400 - 1900  | 1600 - 2100  | 30 | 50-200  | 3000      |

### **SYMPLEX DX-SX EASY Electronic**

- System operation with tractor oil
- FIXED TL 60 DX blade head, no inclination
- HYDRAULIC telescopic extension of the TL 60 DX-SX blade head with tractor oil operation, 500mm extension
- 12 volt electric pushbutton panel on the tractor for emergency return of the TL 60 DX-SX blade head
- · Tractor with 2 pairs of double