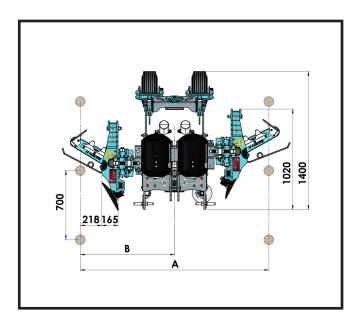

# **SYMPLEX DX-SX**

- Chassis carried to the 3 points of the lift
- Cut-tube profile chassis
- 2 adjustable rubber wheels
- Hydraulic system
- 550 mm blade tool
- Double-acting feeler cylinder

| MOD.<br>mm | Kg           | A<br>min-max | B<br>min-max | HP | min-max | mm 700 mm |
|------------|--------------|--------------|--------------|----|---------|-----------|
| PICCOLO    |              | 950 - 1500   | 1200 - 1700  | 30 | 50-200  | 1700      |
| MEDIO      | DA 360 A 580 | 1200 - 1700  | 1400 - 1900  | 30 | 50-200  | 2500      |
| GRANDE     |              | 1400 - 1900  | 1600 - 2100  | 30 | 50-200  | 3000      |