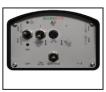

### **SYMPLEX DX-SX EASY Electronic**

- System operation with tractor oil
- FIXED TL 60 DX blade head, no inclination
- HYDRAULIC telescopic extension of the TL 60 DX-SX blade head with tractor oil operation, 500mm extension
- 12 volt electric pushbutton panel on the tractor for emergency return of the TL 60 DX-SX blade head
- · Tractor with 2 pairs of double-acting hydraulic jacks
- LT 30 tractor

#### **SYMPLEX DX-SX ECO Electronic**

### **SYMPLEX DX-SX TOP Electronic**