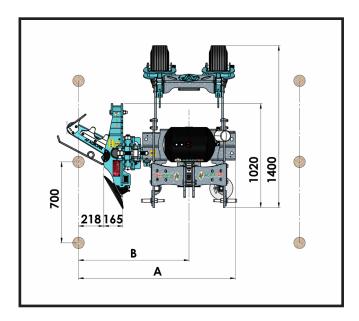

# SYMPLEX DX

- Chassis carried to the 3 points of the lift
- Cut-tube profile chassis
- 2 adjustable rubber wheels
- Hydraulic system
- 550 mm blade tool
- Double-acting feeler cylinder

| MOD.<br>mm | Kg           | A<br>min-max | B<br>min-max | HP | min-max | mm 700 mm |
|------------|--------------|--------------|--------------|----|---------|-----------|
| PICCOLO    |              | 1715 - 2215  | 1080 - 1580  | 30 | 50-200  | 1700      |
| MEDIO      | DA 360 A 580 | 1915 - 2415  | 1280 - 1780  | 30 | 50-200  | 2500      |
| GRANDE     |              | 2015 - 2515  | 1380 - 1880  | 30 | 50-200  | 3000      |