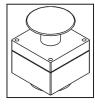

# SYMPLEX DX

- Chassis carried to the 3 points of the lift
- Cut-tube profile chassis
- 2 adjustable rubber wheels
- Hydraulic system
- 550 mm blade tool
- Double-acting feeler cylinder

| MOD.<br>mm | Kg           | A<br>min-max | B<br>min-max | HP | min-max | mm 700 mm |
|------------|--------------|--------------|--------------|----|---------|-----------|
| PICCOLO    |              | 1715 - 2215  | 1080 - 1580  | 30 | 50-200  | 1700      |
| MEDIO      | DA 360 A 580 | 1915 - 2415  | 1280 - 1780  | 30 | 50-200  | 2500      |
| GRANDE     |              | 2015 - 2515  | 1380 - 1880  | 30 | 50-200  | 3000      |