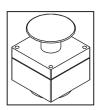

# SYMPLEX DX

- Chassis carried to the 3 points of the lift
- Cut-tube profile chassis
- 2 adjustable rubber wheels
- Hydraulic system
- 550 mm blade tool
- Double-acting feeler cylinder

| MOD.<br>mm | Kg           | A<br>min-max | B<br>min-max | HP | min-max | mm 700 mm |
|------------|--------------|--------------|--------------|----|---------|-----------|
| PICCOLO    |              | 1715 - 2215  | 1080 - 1580  | 30 | 50-200  | 1700      |
| MEDIO      | DA 360 A 580 | 1915 - 2415  | 1280 - 1780  | 30 | 50-200  | 2500      |
| GRANDE     |              | 2015 - 2515  | 1380 - 1880  | 30 | 50-200  | 3000      |