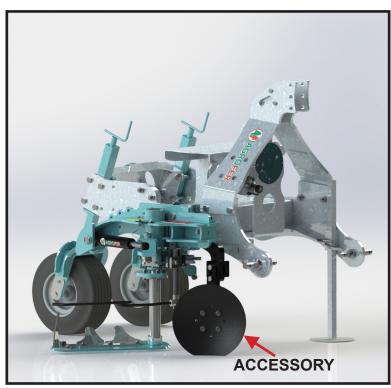

# SYMPLEX DX

- Chassis carried to the 3 points of the lift
- Cut-tube profile chassis
- 2 adjustable rubber wheels
- Hydraulic system
- 550 mm blade tool
- Double-acting feeler cylinder





| MOD.<br>mm | Kg           | A<br>min-max | B<br>min-max | HP | min-max | mm 700 mm |
|------------|--------------|--------------|--------------|----|---------|-----------|
| PICCOLO    |              | 1715 - 2215  | 1080 - 1580  | 30 | 50-200  | 1700      |
| MEDIO      | DA 360 A 580 | 1915 - 2415  | 1280 - 1780  | 30 | 50-200  | 2500      |
| GRANDE     |              | 2015 - 2515  | 1380 - 1880  | 30 | 50-200  | 3000      |

### **SYMPLEX DX EASY Electronic**

- System operation with tractor oil
- FIXED TL 60 DX blade head, no inclination
- HYDRAULIC telescopic extension of the TL 60 DX blade head with tractor oil operation, 500mm extension
- 12 volt electric pushbutton panel on the tractor for emergency return of the TL 60 DX blade head
- Tractor with 2 pairs of double-acting hyd