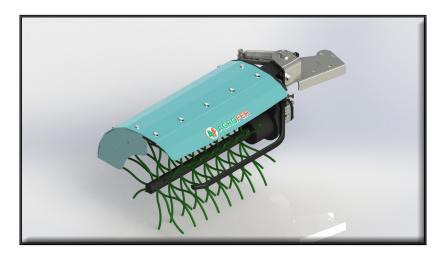

## **TIPPING MACHINE GREEN DX**

- Tipping rotor
- Ø 400 mm lenght 500 mm
- Wire fixing with appropriate bolt
- Covering carter
- Non-stop spring system
- Adjustable sensor rods for distance near the plant
- N° 3 hydraulic pipes length 200 mm
- Tractor oil operation
- N° 1 pair of double-acting hydraulic jacks

| MOD.               | Kg | HP | 700 mm |
|--------------------|----|----|--------|
| TIPPING MACHINE DX | 50 | 30 | 700    |

| IMAGE | CODE        | DESCRIPTION                                                                 | PRICE |
|-------|-------------|-----------------------------------------------------------------------------|-------|
|       | SP001<br>DX | SPEED REGULATION VALVE                                                      |       |
|       | SP002 DX    | ELECTRIC PUSH BUTTON PAD WITH<br>SPEED REGULATION VALVE                     |       |
|       | SP003 DX    | OIL COOLER MOD. DX                                                          |       |
|       | SP004 DX    | INDEPENDENT PLANT FROM TRACTOR<br>COMPLETE WITH PUMP 14It AND OIL TANK 25It |       |
|       | SP005 DX    | REAR CHASSIS DX<br>HYDRAULIC SLIDE DX<br>N°2 ADJUSTABLE RUBBER WHEELS       |       |