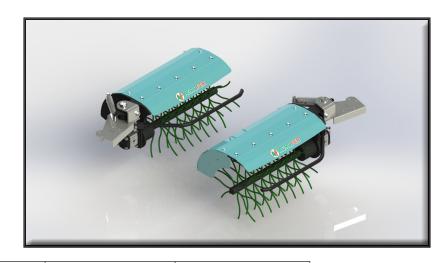

## **TIPPING MACHINE DX-SX GREEN**

- Tipping rotors for right side left side
- Ø 400 mm lenght 500 mm
- Wire fixing with appropriate bolt
- Covering carter
- Non-stop spring system
- Adjustable sensor rods for distance near the plant
- N° 6 hydraulic pipes length 200 mm
- Tractor oil operation
- N° 2 pair of double-acting hydraulic jacks

| MOD.                  | Kg  | HP | 700 mm |
|-----------------------|-----|----|--------|
| TIPPING MACHINE DX-SX | 100 | 30 | 700    |