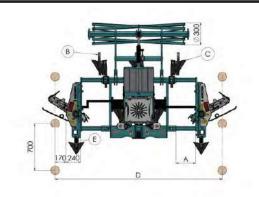

| MOD.    | A    | N° Springs<br>B +E | Tillers | HP | Kg<br>with blades   |        | nm 700 mm |
|---------|------|--------------------|---------|----|---------------------|--------|-----------|
| COMPACT | +100 | 3+2                | 260     | 60 | FROM 450<br>TO 550  | 50-200 | 1400-1800 |
| JUNIOR  | +200 | 3+2                | 260     | 60 | FROM 500<br>TO 600  | 50-200 | 1600-2000 |
| PICCOLO | +300 | 5+2                | 260     | 60 | FROM 700<br>TO 850  | 50-200 | 2000-2500 |
| MEDIO   | +300 | 9+2                | 260     | 70 | FROM 800<br>TO 1000 | 50-200 | 2500-3000 |
| GRANDE  | +300 | 11+2               | 260     | 70 | FROM 900<br>TO 1050 | 50-200 | 3000-3500 |