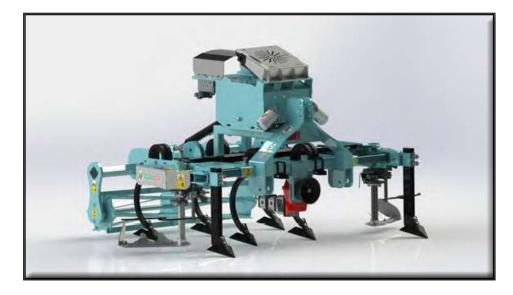

## VARIO AG TL PLUS Electronic

- $\cdot$  Complete with tractor oil operation for system operation TE/80 DX -TE/80 SX
- Button for emergency retraction of TE/80 DX TE/80 SX heads
- Hydraulic telescopic extension of TE/80 DX (right) and TE/80 SX (left) heads, operation with tractor oil
- Depth roller adjustable by means of ad hoc hydraulic cylinder, operation with tractor oil
- Oil cooler
- TRACTOR with 3 pairs of double-acting hydraulic jacks Lt 50 min