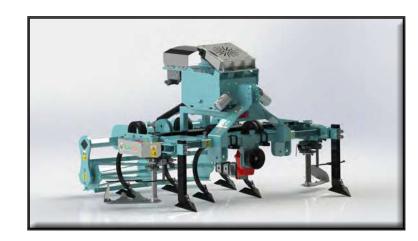

# VARIO AG TL

- C40 carbon steel cut-tube profile frame
- 3-point hitch to lifter
- Anchors adjustment
- TE/80 DX (right) and TE/80 SX (left) heads with 550 cm blade
- tool supplied as standard
- Square 30x30 anchors
- Hydraulic system
- Complete with furrow opener