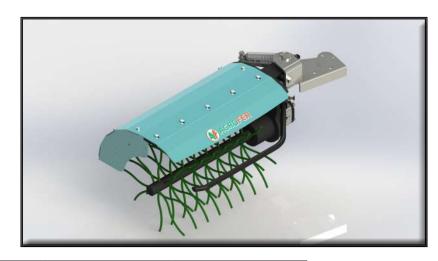

## **TIPPING MACHINE GREEN DX**

- Tipping rotor
- Ø 400 mm lenght 500 mm
- Wire fixing with appropriate bolt
- Covering carter
- Non-stop spring system
- Adjustable sensor rods for distance near the plant
- N° 3 hydraulic pipes length 200 mm
- Tractor oil operation
- N° 1 pair of double-acting hydraulic jacks

| MOD.               | Kg | HP | 700 mm |
|--------------------|----|----|--------|
| TIPPING MACHINE DX | 50 | 30 | 700    |

| IMAGE          | CODE        | DESCRIPTION                                                                  | PRICE |
|----------------|-------------|------------------------------------------------------------------------------|-------|
|                | SP001<br>DX | SPEED REGULATION VALVE                                                       |       |
| AONOLINA (III) | SP002 DX    | ELECTRIC PUSH BUTTON PAD WITH<br>SPEED REGULATION VALVE                      |       |
|                | SP003 DX    | OIL COOLER MOD. DX                                                           |       |
|                | SP004 DX    | INDEPENDENT SYSTEM FROM TRACTOR<br>COMPLETE WITH PUMP 14It AND OIL TANK 25It |       |