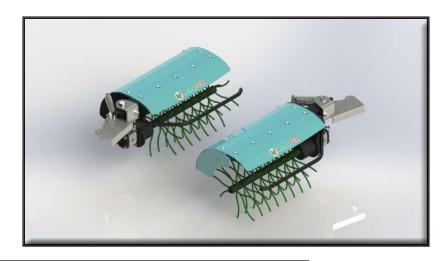

## **TIPPING MACHINE DX-SX GREEN**

- Tipping rotors for right side left side
- Ø 400 mm lenght 500 mm
- Wire fixing with appropriate bolt
- Covering carter
- Non-stop spring system
- Adjustable sensor rods for distance near the plant
- N° 6 hydraulic pipes length 200 mm
- Tractor oil operation
- N° 2 pair of double-acting hydraulic jacks

| MOD.                  | Kg  | HP | 700 mm |
|-----------------------|-----|----|--------|
| TIPPING MACHINE DX-SX | 100 | 30 | 700    |