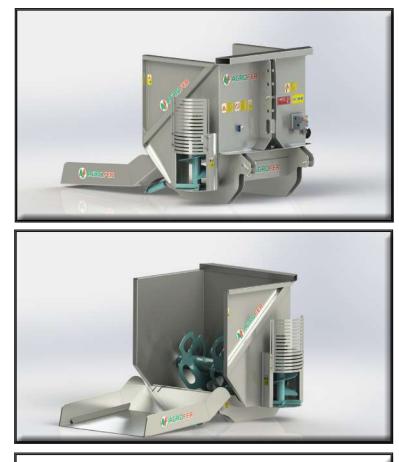

## MANURE SPREADER SPEED AF/CO

## HYDRAULIC SELF LOADING MANURE SPREADER SPEED DX AF/CO

- Attachment to the three points of the lift
- Hot galvanizing of the frame
- Hydraulic operation of the machine which controls the following details:
- 1) Horizontal internal roller for product grinding
- 2) Vertical auger with horizontal external plate for product distribution to the plant
- Complete with speed adjustment valve to dose the distributed product
- Product loading with hydraulic rear door, tractor oil operation
- Tractor required minimum oil flow 40 lt
- Tractor with a total of 2 pairs of double-acting
- hydraulic jacks
- CE certificate

SUITABLE FOR CONSISTENT MANURE

| MOD.    | A<br>mm | B<br>mm | C<br>mm |              | Kg  | nm 790 mm |  |
|---------|---------|---------|---------|--------------|-----|-----------|--|
| AF / CO | 1000    | 1600    | 1200    | 1.0<br>circa | 450 | 1600      |  |