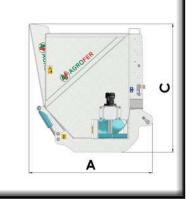

## MANURE SPREADER SPEED AF/CO

## HYDRAULIC SELF LOADING MANURE SPREADER SPEED DX AF/CO

- Attachment to the three points of the lift
- Hot galvanizing of the frame
- Hydraulic operation of the machine which controls the following details:
- 1) Horizontal internal roller for product grinding
- 2) Vertical auger with horizontal external plate for product distribution to the plant
- Complete with speed adjustment valve to dose the distributed product
- Product loading with hydraulic rear door, tractor oil operation
- Tractor required minimum oil flow 40 lt
- Tractor with a total of 2 pairs of double-acting
- hydraulic jacks
- CE certificate

SUITABLE FOR CONSISTENT MANURE

| MOD.    | A<br>mm | B<br>mm | C<br>mm |              | Kg  | nm 790 mm |  |
|---------|---------|---------|---------|--------------|-----|-----------|--|
| AF / CO | 1000    | 1600    | 1200    | 1.0<br>circa | 450 | 1600      |  |