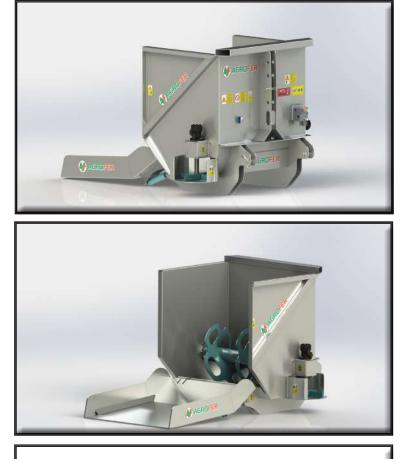

## MANURE SPREADER SPEED AF/P

## HYDRAULIC SELF LOADING MANURE SPREADER SPEED DX AF/P

- Attachment to the three points of the lift
- Hot galvanizing of the frame
- Hydraulic operation of the machine which controls the following details:
- 1) Horizontal internal roller for product grinding
- 2) External horizontal plate for product distribution to the plant
- Complete with speed adjustment valve to dose the distributed product
- Product loading with hydraulic rear door, tractor oil operation
- Tractor required minimum oil flow 40 lt
- Tractor with a total of 2 pairs of double-acting
- hydraulic jacks
- CE certificate

| MOD.   | A<br>mm | B<br>mm | C<br>mm |              | Kg  | nm 750 mm |  |
|--------|---------|---------|---------|--------------|-----|-----------|--|
| AF / P | 1000    | 1600    | 1200    | 1.0<br>circa | 400 | 1600      |  |