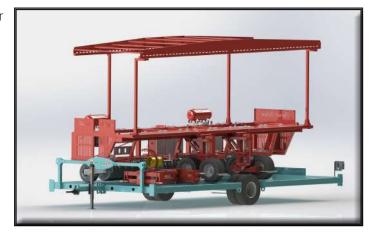

## **PLATFORM CS P**

### MACHINE TRANSPORT TRAILER 63X25

• Frame designed and made of 150x150x5 sectioned tubular

- Crosspieces always in sectioned tubular 150x150x5
- Removable axle
- Height-adjustable eye F2
- Manual support foot
- N° 2 NEW SINGLE Wheels 235/75 17.5
- Stops with special hooks for fixing the machine
- Drawbar underneath complete with machine fixing hooks
- Axle split
- Floor in ashlar sheet metal

#### COMPLETE WITH:

Axle with removable mechanical brake

Pneumatic braking system for 6000 kg

| MOD.<br>CS.P | D<br>mm | A<br>mm | B<br>mm | C<br>mm | E<br>mm | ()<br>N°2 | ⊷ <mark>⊫</mark> ⊚ ⊸ |  |
|--------------|---------|---------|---------|---------|---------|-----------|----------------------|--|
| CS 63x25     | 2800    | 6300    | 2500    | 500     | 3500    | 235/75175 | 2000                 |  |