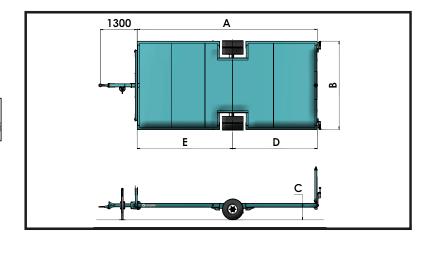

#### COMPLETE WITH:

Axle with removable mechanical brake

Pneumatic braking system for 6000 kg

| MOD.<br>CS.P | D<br>mm | A<br>mm | B<br>mm | C<br>mm | E<br>mm | ()<br>N°2 | ⊷ <mark>⊫</mark> ⊚ ⊸ |  |
|--------------|---------|---------|---------|---------|---------|-----------|----------------------|--|
| CS 63x25     | 2800    | 6300    | 2500    | 500     | 3500    | 235/75175 | 2000                 |  |

| MOD.<br>CS.G | D<br>mm | A<br>mm | B<br>mm | C<br>mm | E<br>mm | N°4       | ⊷ <mark>∫ </mark> ⊚ |  |
|--------------|---------|---------|---------|---------|---------|-----------|---------------------|--|
| CS.G 65x32   | 2800    | 6500    | 3200    | 650     | 3500    | 205/75175 | 2600                |  |
| CS.G 75x32   | 3550    | 7500    | 3200    | 650     | 3950    | 205/75175 | 3100                |  |