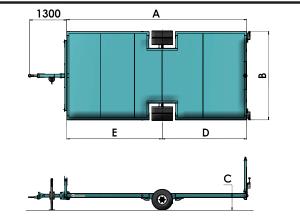

#### COMPLETE WITH:

Axle with removable mechanical brake

Pneumatic braking system for 6000 kg

| MOD.<br>CS.P | D<br>mm | A<br>mm | B<br>mm | C<br>mm | E<br>mm | ()<br>N°2 | ⊷ <mark>⊫</mark> ⊚ ⊸ |  |
|--------------|---------|---------|---------|---------|---------|-----------|----------------------|--|
| CS 63x25     | 2800    | 6300    | 2500    | 500     | 3500    | 235/75175 | 2000                 |  |

| MOD.<br>CS.G | D<br>mm | A<br>mm | B<br>mm | C<br>mm | E<br>mm | N°4       | ⊷ <mark>∫ </mark> ⊚ |  |
|--------------|---------|---------|---------|---------|---------|-----------|---------------------|--|
| CS.G 65x32   | 2800    | 6500    | 3200    | 650     | 3500    | 205/75175 | 2600                |  |
| CS.G 75x32   | 3550    | 7500    | 3200    | 650     | 3950    | 205/75175 | 3100                |  |