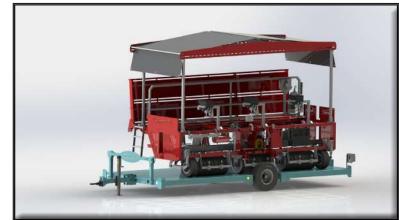

## **PLATFORM CS P**

### MACHINE TRANSPORT TRAILER 63X25

• Frame designed and made of 150x150x5 sectioned tubular

- Crosspieces always in sectioned tubular 150x150x5
- Removable axle
- Height-adjustable eye F2
- Manual support foot
- N° 2 NEW SINGLE Wheels 235/75 17.5
- Stops with special hooks for fixing the machine
- Drawbar underneath complete with machine fixing hooks
- Axle split
- Floor in ashlar sheet metal

#### COMPLETE WITH:

Axle with removable mechanical brake

Pneumatic braking system for 6000 kg

| MOD.<br>CS.P | D<br>mm | A<br>mm | B<br>mm | C<br>mm | E<br>mm | ()<br>N°2 | ⊷ <mark>⊫</mark> ⊚ ⊸ |  |
|--------------|---------|---------|---------|---------|---------|-----------|----------------------|--|
| CS 63x25     | 2800    | 6300    | 2500    | 500     | 3500    | 235/75175 | 2000                 |  |