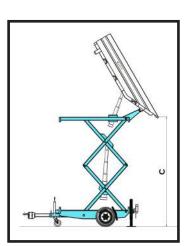

## TRAILER DDF INOX

- Cart for grape harvest and transport
- Watertight container made of stainless steel "AISI 304 patterned sheet"
- Fix drawbar
- Height-adjustable towing eyelet
- Movable support foot
- Double scissors structure, hydraulic lifting with hydraulic cylinder by tractor oil
- With rear unload; container lifting with hydraulic cylinder operated by tractor oil
- Tractor: 2 pairs of double-acting hydraulic connections
- Rigid axle with mechanical brake