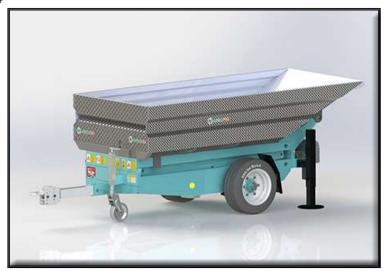

## TRAILER DDF INOX

- Cart for grape harvest and transport
- Watertight container made of stainless steel "AISI 304 patterned sheet"
- Fix drawbar
- Height-adjustable towing eyelet
- Movable support foot
- Double scissors structure, hydraulic lifting with hydraulic cylinder by tractor oil
- With rear unload; container lifting with hydraulic cylinder operated by tractor oil
- Tractor: 2 pairs of double-acting hydraulic connections
- Rigid axle with mechanical brake