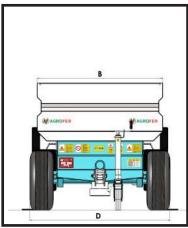

| MOD.   | A<br>mm | B<br>mm | C<br>mm | D<br>mm | Y<br>mm | H<br>mm |             | Kg.  | M3  | € |
|--------|---------|---------|---------|---------|---------|---------|-------------|------|-----|---|
| DDF 13 | 3000    | 1300    | 3500    | 1400    | 500     | 1300    | 200/60-14,5 | 1100 | 1.7 |   |
| DDF 15 | 3000    | 1500    | 3500    | 1600    | 500     | 1300    | 200/60-14,5 | 1200 | 2.5 |   |
| DDF 18 | 4000    | 1800    | 3000    | 1800    | 500     | 1500    | 340/55-16   | 2650 | 5.0 |   |