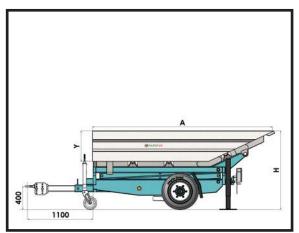

| MOD.   | A<br>mm | B<br>mm | C<br>mm | D<br>mm | Y<br>mm | H<br>mm |             | Kg.  | M3  | € |
|--------|---------|---------|---------|---------|---------|---------|-------------|------|-----|---|
| DDF 13 | 3000    | 1300    | 3500    | 1400    | 500     | 1300    | 200/60-14,5 | 1100 | 1.7 |   |
| DDF 15 | 3000    | 1500    | 3500    | 1600    | 500     | 1300    | 200/60-14,5 | 1200 | 2.5 |   |
| DDF 18 | 4000    | 1800    | 3000    | 1800    | 500     | 1500    | 340/55-16   | 2650 | 5.0 |   |