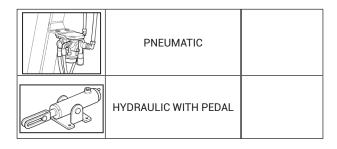

structure, hydraulic lifting with hydraulic cylinder by tractor oil
- With rear unload; container lifting with hydraulic cylinder operated by tractor oil
- Tractor: 2 pairs of double-acting hydraulic connections
- Rigid axle with mechanical brake









| MOD.   | A<br>mm | B<br>mm | C<br>mm | D<br>mm | Y<br>mm | H<br>mm |             | Kg.  | M3  | € |
|--------|---------|---------|---------|---------|---------|---------|-------------|------|-----|---|
| DDF 13 | 3000    | 1300    | 3500    | 1400    | 500     | 1300    | 200/60-14,5 | 1100 | 1.7 |   |
| DDF 15 | 3000    | 1500    | 3500    | 1600    | 500     | 1300    | 200/60-14,5 | 1200 | 2.5 |   |
| DDF 18 | 4000    | 1800    | 3000    | 1800    | 500     | 1500    | 340/55-16   | 2650 | 5.0 |   |

## **BRAKING COST FOR 6000 Kg**