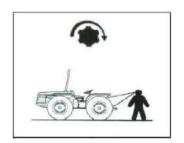

IPTION                                                                                          | PRICE | MACHINE                      |
|-------|--------|------------------------------------------------------------------------------------------------------|-------|------------------------------|
|       | EX 003 | 3 POINTS CHASSIS<br>without pump; without oil                                                        |       | EXPORT TOP<br>EXPORT PREMIUM |
|       | EX 001 | HYDRAULIC PIPES<br>for front application without PTO<br>length 5200 mm<br>N° 1 da 3/4<br>N° 1 da 1/2 |       | EXPORT TOP                   |
|       | EX 002 | HYDRAULIC PIPES<br>for front application without PTO<br>length 5200 mm<br>N° 1 da 3/4<br>N° 2 da 1/2 |       | EXPORT PREMIUM               |

# **REVERSIBLE**



### KIT REVERSIBLE