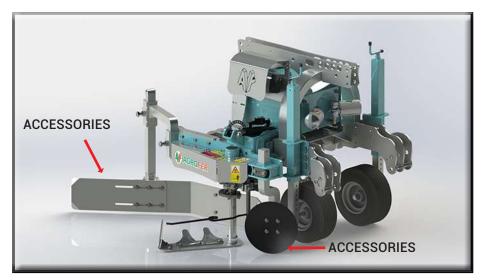

# BLADE BARING MACHINE EXPORT DX DOUBLE EFFECT CYLINDER

- SINGLE BARING MACHINE DX WITH 3 POINTS HITCH REVERSIBLE
- Cut-tube profile chassis
- N° 2 adjustable support rubber wheels
- Hydraulic system
- 550 mm blade tool