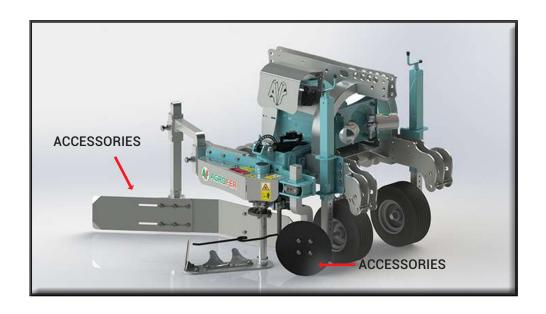

#### ON DEMAND FOR MOD. ECO-PLUS

| IMAGE | CODE   | DESCRIPTION                                                                                          | PRICE |
|-------|--------|------------------------------------------------------------------------------------------------------|-------|
|       | EX 001 | HYDRAULIC PIPES<br>for front application without PTO<br>length 5200 mm<br>N° 1 da 3/4<br>N° 1 da 1/2 |       |

# ONLY FOR MOD. TOP-PREMIUM

| IMAGE | CODE   | DESCRIPTION                                                                                          | PRICE | MACHINE                      |
|-------|--------|------------------------------------------------------------------------------------------------------|-------|------------------------------|
|       | EX 003 | 3 POINTS CHASSIS<br>without pump; without oil                                                        |       | EXPORT TOP<br>EXPORT PREMIUM |
|       | EX 001 | HYDRAULIC PIPES<br>for front application without PTO<br>length 5200 mm<br>N° 1 da 3/4<br>N° 1 da 1/2 |       | EXPORT TOP                   |
|       | EX 002 | HYDRAULIC PIPES<br>for front application without PTO<br>length 5200 mm<br>N° 1 da 3/4<br>N° 2 da 1/2 |       | EXPORT PREMIUM               |