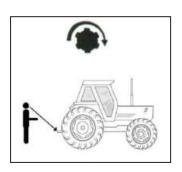

m or 1000 rpm PTO
- · KIT with pump secured to frame
- Cardan shaft



| REAR         |
|--------------|
| Mod. PICCOLO |
| Mod. MEDIO   |
| Mod. GRANDE  |

Mod. COMPACT ONLY

#### **EXPORT DX PREMIUM Electronic**

- System operation with oil tank and pump
- With 12V electric button panel to control:
  - 1\_ Inclination of TE/80 DX: +15° -15°
  - 2\_ Hydraulic telescopic extension of head TE/80 DX: 500 mm
  - 3\_ Emergency retraction of head TE/80 DX
- Hydraulic tools ON/OFF button
- Double pump
- OIL COOLER
- TRACTOR with 540 or 1000 PTO
- KIT with pump secured to frame
- Cardan shaft



| Mod. COMPACT ONLY<br>REAR |  |
|---------------------------|--|
| Mod. PICCOLO              |  |
| Mod. MEDIO                |  |
| Mod. GRANDE               |  |

# **EXPORT DX - PREMIUM STANDARD**





# **NO FRONT PTO**



# ONLY FOR MOD. TOP-PREMIUM

| IMAGE | CODE   | DESCRIPTION                                                                                          | PRICE | MACHINE                      |
|-------|--------|------------------------------------------------------------------------------------------------------|-------|------------------------------|
|       | EX 003 | 3 POINTS CHASSIS<br>without pump; without oil                                                        |       | EXPORT TOP<br>EXPORT PREMIUM |
|       | EX 001 | HYDRAULIC PIPES<br>for front application without PTO<br>length 5200 mm<br>N° 1 da 3/4<br>N° 1 da 1/2 |       | EXPORT TOP                   |
|       | EX 002 | HYDRAULIC PIPES<br>for front application without PTO<br>length 5200 mm<br>N° 1 da 3/