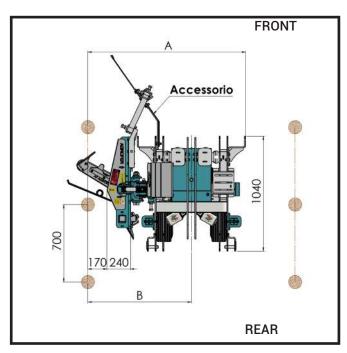

| MOD.<br>mm | Kg           | A<br>min-max | B<br>min-max | HP | min-max | 700 mm |
|------------|--------------|--------------|--------------|----|---------|--------|
| COMPACT    | DA 360 A 580 | 1480 - 1980  | 845 - 1345   | 30 | 50-200  | 1400   |
| PICCOLO    |              | 1715 - 2215  | 1080 - 1580  | 30 | 50-200  | 1700   |
| MEDIO      |              | 1915 - 2415  | 1280 - 1780  | 30 | 50-200  | 2500   |
| GRANDE     |              | 2015 - 2515  | 1380 - 1880  | 30 | 50-200  | 3000   |