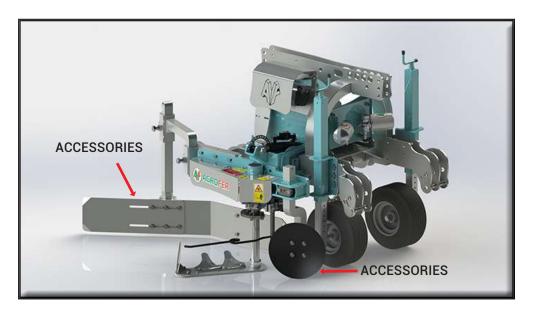

# BLADE BARING MACHINE EXPORT DX DOUBLE EFFECT CYLINDER

- SINGLE BARING MACHINE DX WITH 3 POINTS HITCH REVERSIBLE
- Cut-tube profile chassis
- N° 2 adjustable support rubber wheels
- Hydraulic system
- 550 mm blade tool