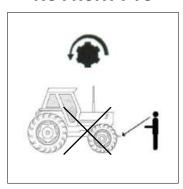

KIT with pump secured to frame
- Cardan shaft



| REAR         |
|--------------|
| Mod. PICCOLO |
| Mod. MEDIO   |
| Mod. GRANDE  |

Mod. COMPACT ONLY

#### **EXPORT DX PREMIUM Electronic**

- System operation with oil tank and pump
- With 12V electric button panel to control:
  - 1\_ Inclination of TE/80 DX: +15° -15°
  - 2\_ Hydraulic telescopic extension of head TE/80 DX: 500 mm
  - 3\_ Emergency retraction of head TE/80 DX
- Hydraulic tools ON/OFF button
- Double pump
- OIL COOLER
- TRACTOR with 540 or 1000 PTO
- KIT with pump secured to frame
- Cardan shaft



| Mod. COMPACT ONLY<br>REAR |  |
|---------------------------|--|
| Mod. PICCOLO              |  |
| Mod. MEDIO                |  |
| Mod. GRANDE               |  |

# **EXPORT DX - PREMIUM STANDARD**





# **NO FRONT PTO**



# ONLY FOR MOD. TOP-PREMIUM

| IMAGE | CODE   | DESCRIPTION                                                                                          | PRICE | MACHINE                      |
|-------|--------|------------------------------------------------------------------------------------------------------|-------|------------------------------|
|       | EX 003 | 3 POINTS CHASSIS<br>without pump; without oil                                                        |       | EXPORT TOP<br>EXPORT PREMIUM |
|       | EX 001 | HYDRAULIC PIPES<br>for front application without PTO<br>length 5200 mm<br>N° 1 da 3/4<br>N° 1 da 1/2 |       | EXPORT TOP                   |
|       | EX 002 | HYDRAULIC PIPES<br>for front application without PTO<br>length 5200 mm<br>N° 1 da 3/4<br>N° 2 da 1/2 |